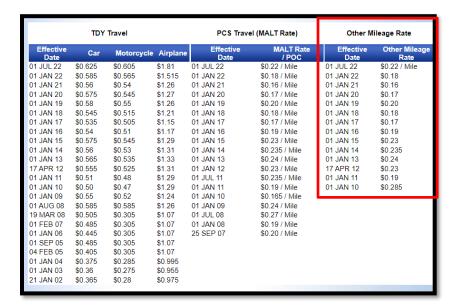

#### 4. REFERENCES/RELATED PROCESSES:

- Joint Travel Regulation (JTR), para. 032303 and 032304, (https://www.travel.dod.mil/)
- <u>U.S.C. Title 37, Chapter 8, subchapter 452 (b) (9)</u> (https://uscode.house.gov/)
- DD 1351-2, Travel Voucher
- DD 1351-3, Statement of Actual Expenses
- DODI 5154.31, Government Travel Charge Card Regulation
- AFMAN 36-2136, Reserve Personnel Participation