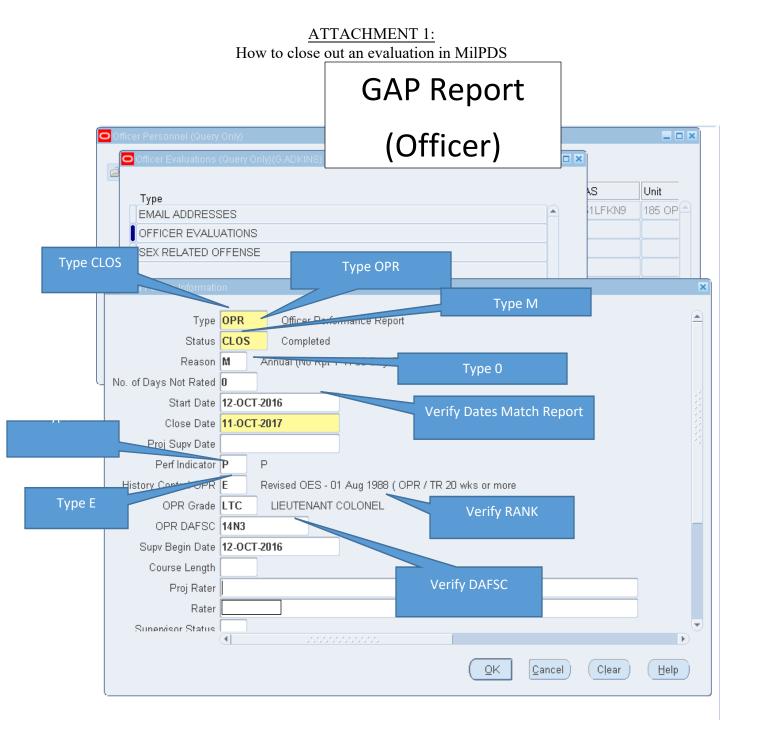

**DTI Notice**: 230803-02

**Topic**: Clarification of legacy evaluations and new evaluations process via myEval 2.0 for Individual Reservist (IR)s

Applicable to: RegAF MPFs/Force Management Sections

**BLUF:** For legacy IR population (this includes Participating Individual Ready Reserve (PIRR) and Individual Mobilization Augmentee (IMA)) evaluations, referrals, and GAP reports (27 Feb 2023 and older), the RegAF MPF/Force Management will close-out their owning IMA evaluations by updating MilPDS and then send to HQ AFPC/DPS via CMS to upload to ARMS.

<u>New Evaluation Process via myEval 2.0:</u> All future evaluations, starting with the SCOD of February 2023, must be submitted via myEval 2.0. Additionally, per the USAF myEval PSDG February 2023, RegAF MPF/Force Management sections will update and close-out their owning IMA evaluations in MilPDS. The RegAF Force Management section will maintain the MilPDS "ARPC MPF (96)" role in the case to manually rectify updates issues due to myEval system processing errors. myEval PSDG location: From your myFSS home screen (Homhttps://myfss.us.af.mil/USAFCommunity/s/e (af.mil) click the drop down arrow Helpful Links, click myFSS Training Library, click the myEval 2.0 tile.

<sup>2</sup> Attachments:

<sup>1.</sup> How to close out an evaluation in MilPDS

<sup>2.</sup> FSS Organization Execution and Responsibilities Personnel Services Delivery 17 January 2023

| Enlisted Evaluation    | ns (Query Only)(C.M       |                                       | Report            |                |
|------------------------|---------------------------|---------------------------------------|-------------------|----------------|
| Туре                   |                           | En (En                                | listed)           | AS Unit        |
|                        |                           |                                       |                   | 0MF1T8 920 CC  |
| ENLISTED EVAL          |                           |                                       |                   |                |
| SEA RELATED (          | JIT ENGE                  | Type Ef                               | PR                |                |
| Extra Person Informati | on                        |                                       |                   |                |
|                        |                           | Faliated Defension of De              |                   |                |
| Type CLOS              | Type EPR                  | Enlisted Performance Re               | oort Type M       |                |
|                        | eason M                   | Completed<br>Annual (No Rpt 1 Yr-60 D |                   |                |
| No. of Days Not I      |                           | Annual (No Kpt 1, 11-60 D             | ay Supvinj Type P |                |
| _                      |                           | )T RATED (BREAK IN ACT                |                   |                |
| Promotion Recommend    |                           |                                       |                   |                |
| Final Evaluator Po     |                           | PUTY EVALUATOR                        | Туре В            |                |
| Senior Ra              |                           |                                       |                   |                |
| Sr. Rater Stratific    |                           |                                       |                   |                |
| Start                  | Date 02-0CT-20            | 12                                    | Verify D          | ates match the |
| Close                  | Date 30-OCT-20            | 15                                    |                   | Report         |
|                        | Rater                     |                                       |                   | _              |
| Supervisor S           | itatus <mark>F</mark> AIF | R FORCE                               |                   |                |
| Supervisor (           | Grade 37                  | MSG                                   |                   |                |
| Supervisor Last I      | Name MYERS                |                                       |                   |                |
| Sunenvisor First I     | Name AI TRAMFI            |                                       |                   |                |
|                        | (I)                       | 0000000000                            |                   |                |