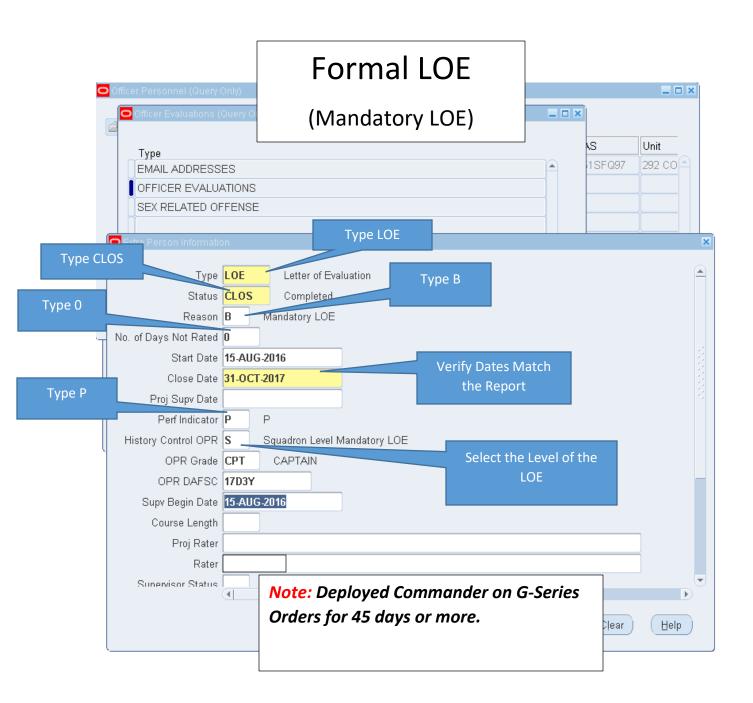

**DTI Notice**: 230803-02

**Topic**: Clarification of legacy evaluations and new evaluations process via myEval 2.0 for Individual Reservist (IR)s

Applicable to: RegAF MPFs/Force Management Sections

**BLUF:** For legacy IR population (this includes Participating Individual Ready Reserve (PIRR) and Individual Mobilization Augmentee (IMA)) evaluations, referrals, and GAP reports (27 Feb 2023 and older), the RegAF MPF/Force Management will close-out their owning IMA evaluations by updating MilPDS and then send to HQ AFPC/DPS via CMS to upload to ARMS.

<u>New Evaluation Process via myEval 2.0:</u> All future evaluations, starting with the SCOD of February 2023, must be submitted via myEval 2.0. Additionally, per the USAF myEval PSDG February 2023, RegAF MPF/Force Management sections will update and close-out their owning IMA evaluations in MilPDS. The RegAF Force Management section will maintain the MilPDS "ARPC MPF (96)" role in the case to manually rectify updates issues due to myEval system processing errors. myEval PSDG location: From your myFSS home screen (Homhttps://myfss.us.af.mil/USAFCommunity/s/e (af.mil) click the drop down arrow Helpful Links, click myFSS Training Library, click the myEval 2.0 tile.

<sup>2</sup> Attachments:

<sup>1.</sup> How to close out an evaluation in MilPDS

<sup>2.</sup> FSS Organization Execution and Responsibilities Personnel Services Delivery 17 January 2023

| Enlisted Evaluation    | ns (Query Only)(C.M       |                                       | Report            |                |
|------------------------|---------------------------|---------------------------------------|-------------------|----------------|
| Туре                   |                           | En (En                                | listed)           | AS Unit        |
|                        |                           |                                       |                   | 0MF1T8 920 CC  |
| ENLISTED EVAL          |                           |                                       |                   |                |
| SEA RELATED (          | JIT ENGE                  | Type Ef                               | PR                |                |
| Extra Person Informati | on                        |                                       |                   |                |
|                        |                           | Faliated Defension of De              |                   |                |
| Type CLOS              | Type EPR                  | Enlisted Performance Re               | oort Type M       |                |
|                        | eason M                   | Completed<br>Annual (No Rpt 1 Yr-60 D |                   |                |
| No. of Days Not I      |                           | Annual (No Kpt 1, 11-60 D             | ay Supvinj Type P |                |
| _                      |                           | )T RATED (BREAK IN ACT                |                   |                |
| Promotion Recommend    |                           |                                       |                   |                |
| Final Evaluator Po     |                           | PUTY EVALUATOR                        | Туре В            |                |
| Senior Ra              |                           |                                       |                   |                |
| Sr. Rater Stratific    |                           |                                       |                   |                |
| Start                  | Date 02-0CT-20            | 12                                    | Verify D          | ates match the |
| Close                  | Date 30-OCT-20            | 15                                    |                   | Report         |
|                        | Rater                     |                                       |                   | _              |
| Supervisor S           | itatus <mark>F</mark> AIF | R FORCE                               |                   |                |
| Supervisor (           | Grade 37                  | MSG                                   |                   |                |
| Supervisor Last I      | Name MYERS                |                                       |                   |                |
| Sunenvisor First I     | Name AI TRAMFI            |                                       |                   |                |
|                        | (I)                       | 0000000000                            |                   |                |