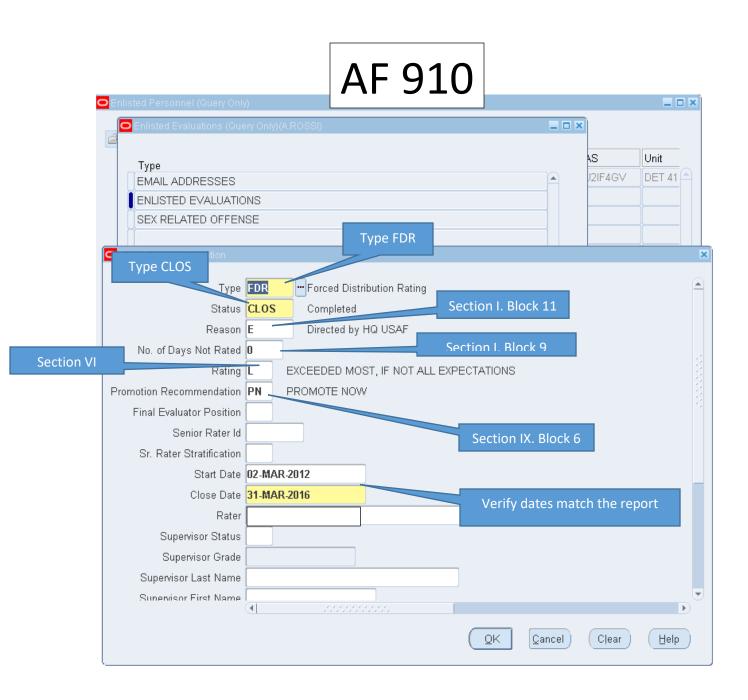

**DTI Notice**: 230803-02

**Topic**: Clarification of legacy evaluations and new evaluations process via myEval 2.0 for Individual Reservist (IR)s

Applicable to: RegAF MPFs/Force Management Sections

**BLUF:** For legacy IR population (this includes Participating Individual Ready Reserve (PIRR) and Individual Mobilization Augmentee (IMA)) evaluations, referrals, and GAP reports (27 Feb 2023 and older), the RegAF MPF/Force Management will close-out their owning IMA evaluations by updating MilPDS and then send to HQ AFPC/DPS via CMS to upload to ARMS.

<u>New Evaluation Process via myEval 2.0:</u> All future evaluations, starting with the SCOD of February 2023, must be submitted via myEval 2.0. Additionally, per the USAF myEval PSDG February 2023, RegAF MPF/Force Management sections will update and close-out their owning IMA evaluations in MilPDS. The RegAF Force Management section will maintain the MilPDS "ARPC MPF (96)" role in the case to manually rectify updates issues due to myEval system processing errors. myEval PSDG location: From your myFSS home screen (Homhttps://myfss.us.af.mil/USAFCommunity/s/e (af.mil) click the drop down arrow Helpful Links, click myFSS Training Library, click the myEval 2.0 tile.

<sup>2</sup> Attachments:

<sup>1.</sup> How to close out an evaluation in MilPDS

<sup>2.</sup> FSS Organization Execution and Responsibilities Personnel Services Delivery 17 January 2023

| Enlisted Evaluation    | ns (Query Only)(C.M       |                                       | Report            |                |
|------------------------|---------------------------|---------------------------------------|-------------------|----------------|
| Туре                   |                           | En (En                                | listed)           | AS Unit        |
|                        |                           |                                       |                   | 0MF1T8 920 CC  |
| ENLISTED EVAL          |                           |                                       |                   |                |
| SEA RELATED (          | JIT ENGE                  | Type Ef                               | PR                |                |
| Extra Person Informati | on                        |                                       |                   |                |
|                        |                           | Faliated Defension of De              |                   |                |
| Type CLOS              | Type EPR                  | Enlisted Performance Re               | oort Type M       |                |
|                        | eason M                   | Completed<br>Annual (No Rpt 1 Yr-60 D |                   |                |
| No. of Days Not I      |                           | Annual (No Kpt 1, 11-60 D             | ay Supvinj Type P |                |
| _                      |                           | )T RATED (BREAK IN ACT                |                   |                |
| Promotion Recommend    |                           |                                       |                   |                |
| Final Evaluator Po     |                           | PUTY EVALUATOR                        | Туре В            |                |
| Senior Ra              |                           |                                       |                   |                |
| Sr. Rater Stratific    |                           |                                       |                   |                |
| Start                  | Date 02-0CT-20            | 12                                    | Verify D          | ates match the |
| Close                  | Date 30-OCT-20            | 15                                    |                   | Report         |
|                        | Rater                     |                                       |                   | _              |
| Supervisor S           | itatus <mark>F</mark> AIF | R FORCE                               |                   |                |
| Supervisor (           | Grade 37                  | MSG                                   |                   |                |
| Supervisor Last I      | Name MYERS                |                                       |                   |                |
| Sunenvisor First I     | Name AI TRAMFI            |                                       |                   |                |
|                        | (I)                       | 0000000000                            |                   |                |